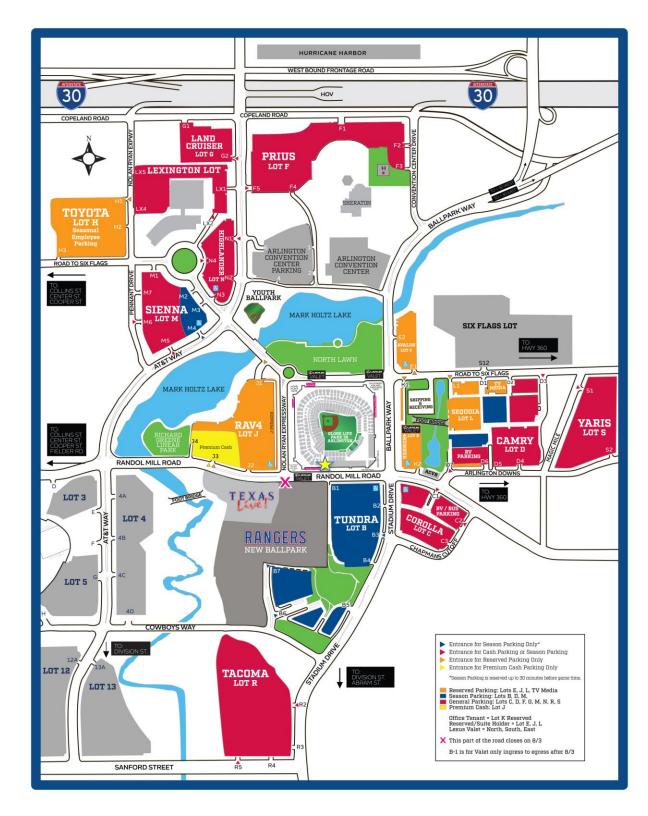

### From Fort Worth on Interstate 30

Travel East on I-30 and exit at Nolan Ryan Expressway (Exit 28B). Continue on access road (Copeland Rd) until you reach the third traffic light. At the traffic light turn right on Convention Center Drive. At traffic light turn right on Ballpark Way and then right on Randol Mill Road. Venue entrance will be on the right hand side.

#### From Dallas on Interstate 30

Travel West on I-30 and exit at Ballpark Way. Continue to the right on Ballpark Way. Globe Life Park in Arlington will be on your right side, turn right on Randol Mill Road. Venue entrance will be on the right hand side.

## From DFW Airport

Travel south on Hwy 360 and exit at Lamar/Six Flags Drive. Turn right on Lamar. Turn left at Ballpark Way. Cross over I-30 and continue on Ballpark Way, passing the Arlington Convention Center and Sheraton. Globe Life Park in Arlington will be on your right, turn right on Randol Mill Road. Venue entrance will be on the right hand side.

# From Interstate 20 (From Dallas/Fort Worth)

Whether traveling East or West on I-20, exit on HWY 360 and go North. From HWY 360, exit and turn left on Randol Mill Rd. Continue on Randol Mill Road. Continue through the traffic light at Ballpark Way and the venue entrance will be on the right hand side.